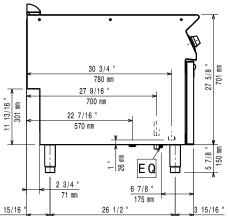

## Modular Cooking Range Line 900XP Electric Pasta Cooker, 2 Wells, 40 litres

| ITEM #  |  |  |
|---------|--|--|
| MODEL # |  |  |
| NAME #  |  |  |
|         |  |  |
| SIS #   |  |  |
| AIA #   |  |  |

391127 (E9PCEH2MF0)

40+40-It electric pasta cooker with 2 wells