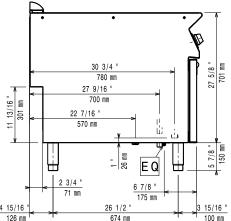

## Modular Cooking Range Line 900XP Electric Pasta Cooker, 2 Wells, 40 litres

| ITEM #  |  |  |
|---------|--|--|
| MODEL # |  |  |
| NAME #  |  |  |
|         |  |  |
| SIS #   |  |  |
| AIA #   |  |  |

391127 (E9PCEH2MF0)

40+40-It electric pasta cooker with 2 wells