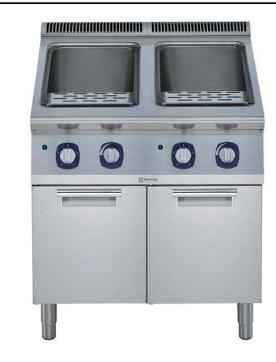

## Modular Cooking Range Line 900XP Electric Pasta Cooker, 2 Wells, 40 litres

| ITEM #  |  |  |
|---------|--|--|
| MODEL # |  |  |
| NAME #  |  |  |
|         |  |  |
| SIS #   |  |  |
| AIA #   |  |  |

391127 (E9PCEH2MF0)

40+40-It electric pasta cooker with 2 wells